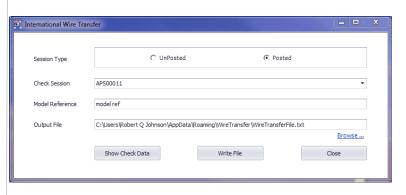

- Instead of spending hours after every check run to manually input disbursement data for your bank's web application, prepare a file in minutes and then upload it!
- First select the session of posted or un-posted disbursement data you wish to send (see first picture).
- Then view the disbursement, vendor and bank information for the selected session (see second picture, below). Any items for which pre-validation fails are shown so that you can make timely changes before submitting.
- With the click of a button, all the valid disbursements will be written to the file you'll send to the bank.