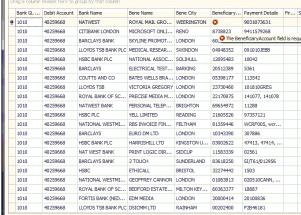

- Instead of spending hours after every check run to manually input disbursement data for your bank's web application, prepare a file in minutes and then upload it!
- First select the session of posted or un-posted disbursement data you wish to send (see first picture).
- Then view the disbursement, vendor and bank information for the selected session (see second picture, below). Any items for which pre-validation fails are shown so that you can make timely changes before submitting.
- With the click of a button, all the valid disbursements will be written to the file you'll send to the bank.

## Clipped section of Data View screen