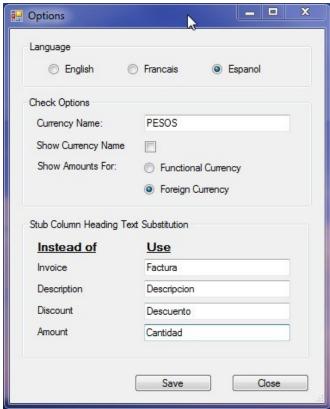

0

Instead of spending hours after every check run to manually type checks your bank will accept, print them in minutes! Edit the layout to change the English wording of the column titles and other text on the check and stubs. Save different layouts for different banks and choose any of them at run time. Spanish, French, and English are currently supported. Ask about other languages, too.

Works with any number of accounts in any number of MIP Organization Databases. Print the amounts for your functional currency or foreign currency.