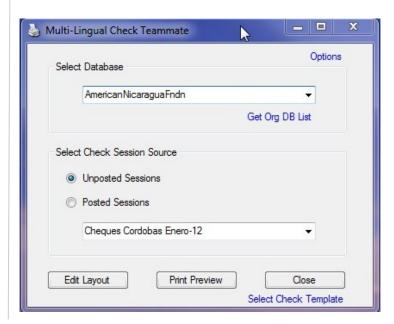

## Multi-Lingual Checks TM8 3.0

Get a local language word picture for the amounts on your Abila MIP Fund Accounting checks.

Multi-Lingual Checks Teammate is a complete solution that saves you time and increases the value of your investment in MIP's Multi-Currency Module.

0

Instead of spending hours after every check run to manually type checks your bank will accept, print them in minutes! Edit the layout to change the English wording of the column titles and other text on the check and stubs. Save different layouts for different banks and choose any of them at run time. Spanish, French, and English are currently supported. Ask about other languages, too.

Works with any number of accounts in any number of MIP Organization Databases. Print the amounts for your functional currency or foreign currency.